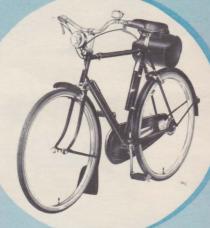

#### RALEIGH SPORTS Model 21

(Lady's Model 21L)

You'll be proud to ride away on the popular "Trent" Sports machine. Outstanding features of this low-priced mount include  $26'' \times 1\frac{1}{4}''$  Silver Sprite Tyres, and Brooks' BI5 Saddle (Lady's Model Brooks' B72L). Both Lady's and Gent's models are available in Crimson or Worcester Blue.

Frame Sizes: Gent's 21", 23" Lady's 21"

Cash £15.19.6

(Lady's or Gent's.)

Extras: Sturmey-Archer medium ratio 3-speed gear (type AM) 48/9. 6v. Dynohub Lighting, 54/-

An exceptionally fine machine—very light—but built to suit everyday needs. Ideal for a week-end spin, or for riding to work. Finished in Black enamel with Gold lining.

Cash
Price

15.19.6

(Lady's or Gent's)

Sturmey-Archer wide ratio 3-speed gear (type AM). £18 0 6. With 3-speed hub, Dyno lighting and Dry Battery Unit, £20 14 3.