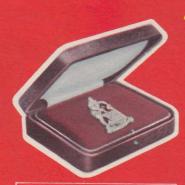

#### THE CIRCLE SILVER KNIGHTS

This beautiful silver badge—in handsome case, is available to all " Winkie" tricycle owners.

An illuminated scroll is presented immediately on enrolment, and riders receive their badge after 12 months' membership. This interesting idea was brought about to encourage youngsters to learn and practice road safety, right from the beginning. And how proud they feel to be known as "Shield - bearers" of the Circle of Silver Knights.