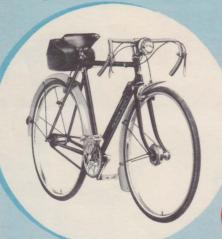

#### **RALEIGH SPORTS TOURIST Model 23**

(Lady's Model 23L)

The design and finish of this Tourist machine will surely appeal to the discriminating cyclist. Specification includes combined Sturmey-Archer 3-speed gear, with Dynohub lighting and Dry Battery Unit: Brooks or Terry's Spring seat saddle, Patent Thief-proof lock giving three locking positions. Finished, in Black enamel with Gold lining. All bright-parts chromium-plated. Cash Price £21.19.6