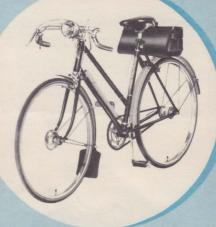

#### **RALEIGH SPORTS TOURIST Model 23**

(Lady's Model 23L)

The design and finish of this Tourist machine will surely appeal to the discriminating cyclist. Specification includes combined Sturmey-Archer 3-speed gear, with Dynohub lighting and Dry Battery Unit: Brooks or Terry's Spring seat saddle, Patent Thief-proof lock giving three locking positions. Finished, in Black enamel with Gold lining. All bright-parts chromium-plated. Cash Price £21.19.6