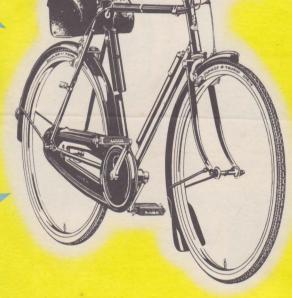

#### **RALEIGH SPORTS TOURIST Model 23**

(Lady's Model 23L)

The design and finish of this Tourist machine will surely appeal to the discriminating cyclist. Specification includes combined Sturmey-Archer 3-speed gear, with Dynohub lighting and Dry Battery Unit: Brooks or Terry's Spring seat saddle, Patent Thief-proof lock giving three locking positions. Finished, in Black enamel with Gold lining. All bright-parts chromium-plated. Cash Price £21.19.6

SUPERBE SPORTS Tourist Model 24 (Lady's Model 24L) A distinctive sports tourist machine with full luxury specification. Finished in Special Raleigh Green with Gold lining. Patent front fork lock, combined Sturmey-Archer 4-speed Gear, Dynohub lighting and Dyno-Luxe Filter Switch Unit; light alloy prop-stand—truly the complete bicycle!