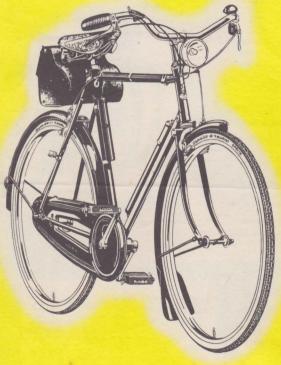

#### RALEIGH SPORTS Model 21

(Lady's Model 21L)

You'll be proud to ride away on the popular "Trent" Sports machine. Outstanding features of this low-priced mount include  $26'' \times 1\frac{1}{4}''$  Silver Sprite Tyres, and Brooks' BI5 Saddle (Lady's Model Brooks' B72L). Both Lady's and Gent's models are available in Crimson or Worcester Blue.

Frame Sizes: Gent's 21", 23" Lady's 21"

Cash £15.19.6

(Lady's or Gent's.)

Extras: Sturmey-Archer medium ratio 3-speed gear (type AM) 48/9. 6v. Dynohub Lighting, 54/-

An exceptionally fine machine—very light—but built to suit everyday needs. Ideal for a week-end spin, or for riding to work. Finished in Black enamel with Gold lining.