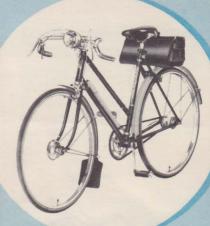

#### **RALEIGH SPORTS TOURIST Model 23**

(Lady's Model 23L)

The design and finish of this Tourist machine will surely appeal to the discriminating cyclist. Specification includes combined Sturmey-Archer 3-speed gear, with Dynohub lighting and Dry Battery Unit: Brooks or Terry's Spring seat saddle, Patent Thief-proof lock giving three locking positions. Finished, in Black enamel with Gold lining. All bright-parts chromium-plated. Cash Price £21.19.6