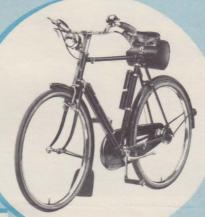

#### RALEIGH SPORTS Model 21

(Lady's Model 21L)

You'll be proud to ride away on the popular "Trent" Sports machine. Outstanding features of this low-priced mount include  $26'' \times 1\frac{1}{4}''$  Silver Sprite Tyres, and Brooks' BI5 Saddle (Lady's Model Brooks' B72L). Both Lady's and Gent's models are available in Crimson or Worcester Blue.

Frame Sizes: Gent's 21", 23" Lady's 21"

Cash £15.19.6

(Lady's or Gent's.)

Extras: Sturmey-Archer medium ratio 3-speed gear (type AM) 48/9. 6v. Dynohub Lighting, 54/-

An exceptionally fine machine—very light—but built to suit everyday needs. Ideal for a week-end spin, or for riding to work. Finished in Black enamel with Gold lining.